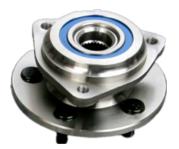

## Hub Bearing Unit

## Third Generation Hub Bearing Unit-DAC2F11409760

| Boundary dimensions(mm)                 |               |
|-----------------------------------------|---------------|
| G                                       | 114.3         |
| G1                                      | 97            |
| I                                       | 60            |
| D                                       | 62            |
| D1                                      | 76            |
| Basic load ratings(kN)                  |               |
| Cr                                      | 48.2          |
| Cor                                     | 43.1          |
| Bearing No.                             | DAC2F11409760 |
| Distance between effective load centers |               |
| a(mm)                                   | 75.36         |
| Mass(kg) (approx.)                      |               |
| kg                                      |               |