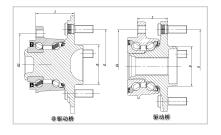

## Hub Bearing Unit

Third Generation Hub Bearing Unit-DAC2F11411448

| Boundary dimensions(mm)                 |               |
|-----------------------------------------|---------------|
| G                                       | 114.3         |
| G1                                      | 114           |
| I                                       | 47.5          |
| D                                       | 62            |
| D1                                      | 90            |
| Basic load ratings(kN)                  |               |
| Cr                                      | 61.99         |
| Cor                                     | 54.38         |
| Bearing No.                             | DAC2F11411448 |
| Distance between effective load centers |               |
| a(mm)                                   | 66.75         |
| Mass(kg) (approx.)                      |               |
| kg                                      |               |