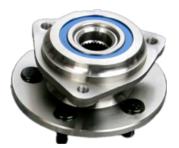

## Hub Bearing Unit

Third Generation Hub Bearing Unit-DAC2F11411448

| Boundary dimensions(mm)                 |               |
|-----------------------------------------|---------------|
| G                                       | 114.3         |
| G1                                      | 114           |
| I                                       | 47.5          |
| D                                       | 62            |
| D1                                      | 90            |
| Basic load ratings(kN)                  |               |
| Cr                                      | 61.99         |
| Cor                                     | 54.38         |
| Bearing No.                             | DAC2F11411448 |
| Distance between effective load centers |               |
| a(mm)                                   | 66.75         |
| Mass(kg) (approx.)                      |               |
| kg                                      |               |